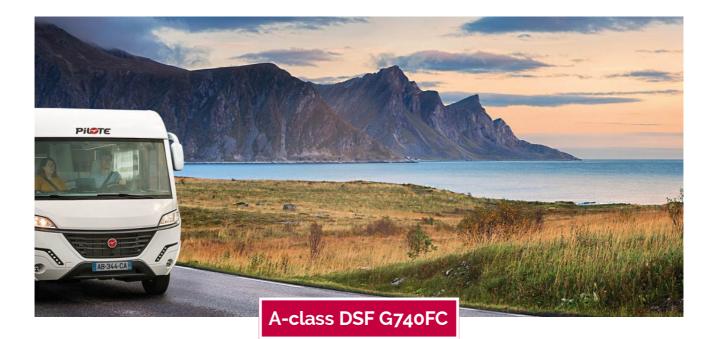

The G740FC is a recent addition to the Galaxy range, which offers an a very liveable layout and ease of movement throughout. Its large island bed (150 cm), bathroom with double partition and face-to-face lounge for 5 people make this A-Class a safe bet.

## A-class DSF G740FC

7.49 m

€

Sleeping places 4+2 optional

Side compartement volume 2020 l

х

540 kg

MTPLM (Gross Weight) 3500 kg