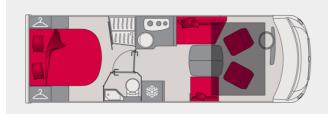

The G740FC is a recent addition to the Galaxy range, which offers an a very liveable layout and ease of movement throughout. Its large island bed (150 cm), bathroom with double partition and face-to-face lounge for 5 people make this A-Class a safe bet.