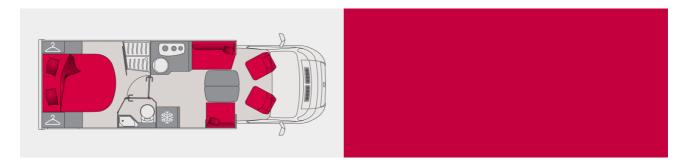

Measuring 7.45 m, this new addition to the Pacific range is a comfortable low-profile for two people with an island bed and face-to-face lounge. Each area is pleasant and separate. Its stylish details and quality fittings make this a perfect travel companion for short getaways or longer trips. With a 4 legal seats and optional berths in the lounge, it can carry up to 4 passengers.

## Low-profile P740FC

Width 2.3 m

Seated places

Sleeping places 2+2 optional

Side compartement volume 1830 l

**Payload** 630 kg

MTPLM (Gross Weight) 3500 kg

| HASSIS - MOTORIZATION                                                               |                         |
|-------------------------------------------------------------------------------------|-------------------------|
| Vheel size (given for the basic weight)                                             | 215/70 R15 CP           |
| Chassis                                                                             | Fiat CCS                |
| Front strengthened higher suspension springs (serial equipment for heavy vehicles)? | Disponible              |
| AUTONOMIE                                                                           |                         |
| Diesel tank capacity in liters                                                      | Série: 75 - Option : 90 |
| Fresh water maximum in liters +/- 3%                                                | 130                     |
| Fresh water maximum when driving in liters +/- 3%                                   | 20                      |
| Waste water maximum in liters +/- 3%                                                | 95                      |
| DIMENSIONS                                                                          |                         |
| Overall width (in cm) with external mirrors opened (in cm)                          | 276                     |
| Wheelbase (in cm)                                                                   | 403.5                   |
| EXTERNAL STORAGE                                                                    |                         |
| Inside height in storage min/max (in cm) - if height adjustable storage option      | 83/108                  |
| Storage volume min/max in litres - if height adjustable storage option              | 1960/2370               |
| Right side access in cm - L x H - if height adjustable storage option               | 76x110                  |
| Access to left storage hold in cm L x H                                             | 76x83                   |
| INTERIOR                                                                            |                         |
| shower height (in cm)                                                               | 195                     |
| Rear permanent bed (in cm) +/- 3%                                                   | 22                      |
| Rear permanent bed (in cm) +/- 3%                                                   | 150X190                 |
| Pull-down bed (in cm) +/- 3%                                                        | -                       |
| Bed in the living area (in cm) +/- 3%                                               | 100X200                 |
| Bathroom partition                                                                  | double                  |
| passenger side window                                                               | série                   |
| NUMBER OF SEATS                                                                     | 4                       |
| Number of sleeping places                                                           | 2                       |