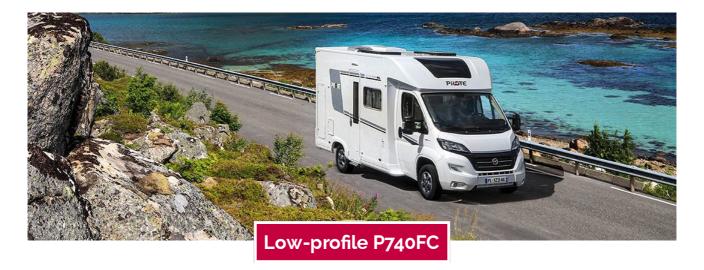

Measuring 7.45 m, this new addition to the Pacific range is a comfortable low-profile for two people with an island bed and face-to-face lounge. Each area is pleasant and separate. Its stylish details and quality fittings make this a perfect travel companion for short getaways or longer trips. With a 4 legal seats and optional berths in the lounge, it can carry up to 4 passengers.

## Low-profile P740FC

Width 2.3 m

Seated places

Sleeping places 2+2 optional

Side compartement volume 1830 l

**Payload** 630 kg

MTPLM (Gross Weight) 3500 kg

| HASSIS - MOTORIZATION                                                               |                         |
|-------------------------------------------------------------------------------------|-------------------------|
| Vheel size (given for the basic weight)                                             | 215/70 R15 CP           |
| Chassis                                                                             | Fiat CCS                |
| Front strengthened higher suspension springs (serial equipment for heavy vehicles)? | Disponible              |
| AUTONOMIE                                                                           |                         |
| Diesel tank capacity in liters                                                      | Série: 75 - Option : 90 |
| Fresh water maximum in liters +/- 3%                                                | 130                     |
| Fresh water maximum when driving in liters +/- 3%                                   | 20                      |
| Waste water maximum in liters +/- 3%                                                | 95                      |
| DIMENSIONS                                                                          |                         |
| Overall width (in cm) with external mirrors opened (in cm)                          | 276                     |
| Wheelbase (in cm)                                                                   | 403.5                   |
| EXTERNAL STORAGE                                                                    |                         |
| Inside height in storage min/max (in cm) - if height adjustable storage option      | 83/108                  |
| Storage volume min/max in litres - if height adjustable storage option              | 1960/2370               |
| Right side access in cm - L x H - if height adjustable storage option               | 76x110                  |
| Access to left storage hold in cm L x H                                             | 76x83                   |
| INTERIOR                                                                            |                         |
| shower height (in cm)                                                               | 195                     |
| Rear permanent bed (in cm) +/- 3%                                                   | 22                      |
| Rear permanent bed (in cm) +/- 3%                                                   | 150X190                 |
| Pull-down bed (in cm) +/- 3%                                                        | -                       |
| Bed in the living area (in cm) +/- 3%                                               | 100X200                 |
| Bathroom partition                                                                  | double                  |
| passenger side window                                                               | série                   |
| NUMBER OF SEATS                                                                     | 4                       |
| Number of sleeping places                                                           | 2                       |